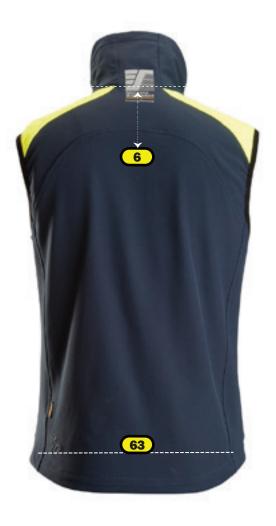

## Recommended logo placements Heat seal & Embrodiery

- 1 Left breast
- 3 Right breast
- 6 Back, 12 cm below neck seam
- Back, bottom of logo in line with end of side seam

Pacements 1 and 3
Middle of logo
Size X(cm)
XS 20
S 21
M 22
L-XL 23
2XL-3XL 24

Add
B after the placement and it will be below the (1B)
Y and it will be turned from bottom to top
Z after the placement and it will be turned from top to bottom

| Max size | Heat seal | Embrodiery |
|----------|-----------|------------|
| 1        | 100x100   | 100x70     |
| 3        | 100x100   | 100x70     |
| 6        | 280x260   | 270x170    |
| 63       | 280x260   | 270x170    |