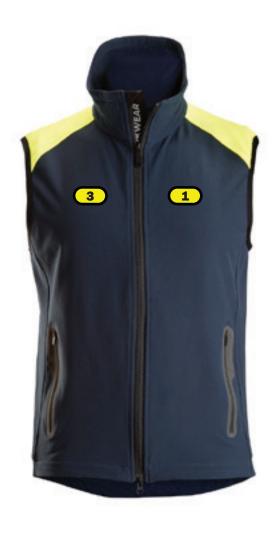

## Recommended logo placements Heat seal & Embrodiery

- 1 Left breast
- 3 Right breast
- 6 Back, 12 cm below neck seam
- Back, bottom of logo in line with end of side seam

Pacements 1 and 3
Middle of logo
Size X(cm)
XS 20
S 21
M 22
L-XL 23
2XL-3XL 24

Add
B after the placement and it will be below the (1B)
Y and it will be turned from bottom to top
Z after the placement and it will be turned from top to bottom

| Max size | Heat seal | Embrodiery |
|----------|-----------|------------|
| 1        | 100x100   | 100x70     |
| 3        | 100x100   | 100x70     |
| 6        | 280x260   | 270x170    |
| 63       | 280x260   | 270x170    |